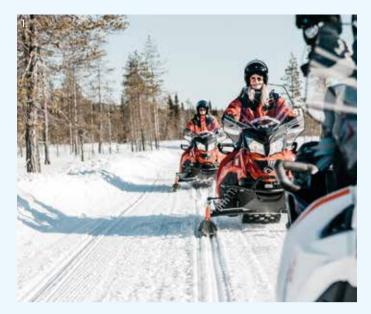

# **TESLA ON TRACK** WITH UNPLUGGED PERFORMANCE

When Ben Schaffer and his partner founded Unplugged Performance seven years ago, their mission was to show all car enthusiasts how exciting electric cars can be, particularly on track. Ben spoke with Supercharged to tell us more about this mission and recent victories at the three most challenging raceways in the US – Buttonwillow, Laguna Seca and Pikes Peak.

#### **MODEL Y ON TRACK**

The Unplugged Performance team has also been racing upgraded Model Ys at some of the most important raceways, including Buttonwillow, Laguna Seca and the Nurburgring. "The Model Y that I drive every day is one that we have taken to multiple track events" says Ben. "At Buttonwillow and Laguna Seca we have set lap records with this car for the fastest SUV. The previous lap record at Laguna Seca was with a Lamborghini Urus. I drive this same SUV every day that slays Lamborghinis. In fact, the night before races, I even sleep in this car at the track the night before these races. I use it for camping, daily driving and at the track!". You can see the see the lap time and driver feedback of from the Model Y undergoing testing at Buttonwillow Raceway here. Driver: Joshua Allan Video by: Taylor Brodsky" Source https://www.facebook.com/ watch/?ref=saved&v=288611125879098

"Slept in car. I camped at Buttonwillow Raceway in the Unplugged Performance Model Y. Source https://www.facebook.com/benschaffer/posts/10158623193923324