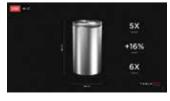

It is precisely when Elon Musk introduced on stage the brand new concept known as '4680' which is depicting the new battery cell concept : 46mm x 80mm. With specifications enforcing 5 times more energy, a range boosted by no less than 16% and 6 times more power.

Elon Musk targets a 50% cut in battery cell pricing.

At the end of step 1, Tesla marks 14% \$/KWh reduction.