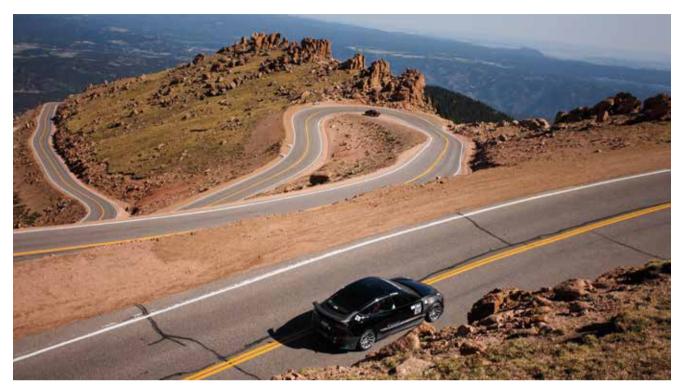

#### PIKES PEAK – THE MOST DANGEROUS CAR EVENT IN THE WORLD

This summer Unplugged Performance took a modified Model 3 to the Pikes Peak International Hill Climb, known by many as the most dangerous car event in the world. Severe crashes are not unusual and due to the sheer cliff drops in places, can sometimes be fatal.

The Pikes Peak hill climb began back in 1916. High in the mountains of Colorado, it takes place on a public road, which is open for racing just one day a year. Rising up to 4,200 metres, there are dangers at every twist and turn. The road often runs at the edge of sheer cliffs, sometimes with no rails. Damaged by snow and trucks during the year, the road is in poor condition, with bumps and potholes making it even more dangerous. As it's only fully open for racing one day a year, race drivers don't have the benefit of practising whenever they want. Only one-third sections of the road are available for race

#### DRAMA AT PIKES PEAK MEANS BACK TO SQUARE ONE

"Our goal with Pikes Peak this year was to complete the hill climb in less than 10 minutes" says Ben. "Despite the road's poor conditions, Pikes Peak is well suited for Teslas because of its high altitude. Traditional combustion engines lose power at this height, but electric vehicles are not affected so we were in with a good chance of breaking the legendary 10 minute barrier."