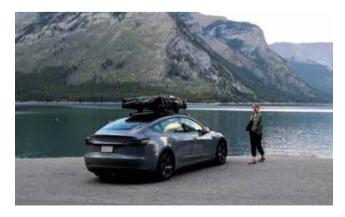

This summer Bram decided to transform his Model 3 into a camping space. "As we were going to collect our children from their own camping trip, my wife and I decided we would do a short camping trip of our own before we picked them up" says Bram.

"I have camping mode on my display screen and it was the first inspirations that led to the idea of doing this camping trip" says Bram. "With the virtual camping fire and temperature control it already makes quite a cosy atmosphere inside the Tesla. Getting the special sleeping cover, mattress and window covers was my son's idea. Of course, like many people, our travel plans changed this year. Originally we were planning to drive to Croatia and we will do that in the future, soon I hope. In the meantime, we decided to take a trip of a couple of days, to take the Tesla really into the nature and sleep comfortably in it. "

Bram's plan was to go 'wild' camping rather than to a campsite. "We wanted to find beautiful places, park, enjoy the view and sleep" says Bram. "The equipment that we bought to transform the Tesla made it nice and comfortable. For eating, we took plenty of snacks with us, we went out to restaurants to eat and when we came back we could sit and watch movies on Netflix. It was almost like a small hotel room. I am 190 tall and with my wife, it wasn't big, but it was definitely comfortable enough to sleep well in."

"On the first night we parked and slept next to a fortress called La Citadelle on a mountain near Givet. We drove to the top and we were all alone there, next to this historic building, enjoying a beautiful view all to ourselves."

The second night of the trip was more into nature, on the banks of the River Meuse. "We drove along the river to find a good spot and camped just two metres from the river's edge. Because our Tesla is four-wheel drive there were no worries about getting stuck. You could never have driven there in a camper. It was a wesome – we had the river flowing by and it was such a great open view."