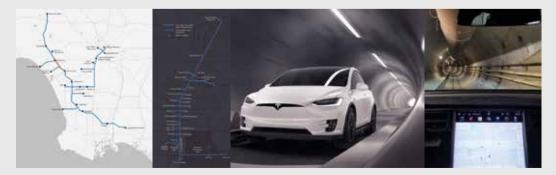

#### **BORING COMPANY UPDATE**

Elon Musk has received permission to extend the tunnel under Las Vegas allowing traffic at 250 km/h and unblocking surface traffic. The Boring Company does not want to rest and stop at this achievement. The Master Plan is to roll out this project to other cities.

Credit photos : Boring Company.