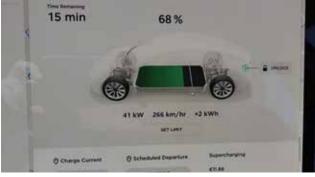

#### © Bram Segers-Dom

and in Wallonia. With my Model 3 being a long range version, I seldom went below 50% charge."

During his two-day journey, Philippe drove 945 km without using Tesla chargers. "Everything went really smoothly, apart from one charging station that was too slow and another that was completely turned off – so I had to untwist the emergency button. There was also one time in Middlekerke where the charging map address was wrong, but that was because the shop had just moved to another street."

"The Lidl network is really reliable and I learned to take advantage of shopping while charging" says Philippe. "All my lunch money went to the Lidl shop! It was also great for impromptu meetings with other EV Users. I had an interesting talk with a French Zoe owner who seemed to be an important actor in his home country. You get to make some interesting contacts."