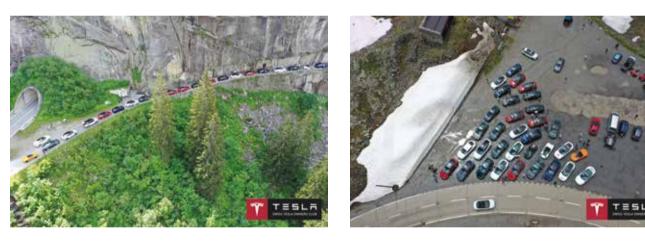

Summer was quite busy as we said, we reached out to our Swiss Friends who went for a climb among the beautiful Swiss scenery with quite a convoy. We reached out to Sacha, President of Tesla Owners Club Switzerland, to share their journey and Fantastic pictures.