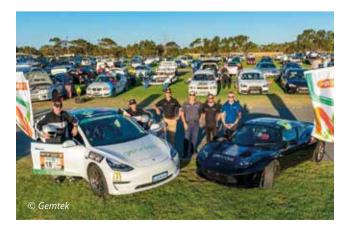

# **TARGA WEST CUP :** AUSSIE OWNERS WINNING THE FIRST TARGA 130 CUP IN AN ELECTRIC VEHICLE.

Interview by Martin Gillet - Text by Florian Popp Pictures : Gemtek

As you know, Tesla Owners Club is a big 'extended Family'. We would normally by this time of the year all meetup for our yearly conference. Sadly Covid made us change our plans.

"What a weekend. Jurgen and Helen Lunsmann have brought home the trophy, winning the first Targa 130 cup in an electric Vehicle.

| Pos    | No | Crew                 | Vehicle                          | Total<br>Gap 1st  |
|--------|----|----------------------|----------------------------------|-------------------|
| 1<br>0 | 24 | LUNSMANN<br>LUNSMANN | Tesla<br>3 Performance+          | 1:00:17<br>+      |
| 2<br>0 | 14 | EVANS<br>STUTT       | Mitsubishi<br>Lancer Evo 7       | 1:04:40<br>+04:23 |
| 3      | 38 | PANG<br>CHIN         | Honda<br>Civic                   | 1:04:41<br>+04:24 |
| 4      | 6  | HOWE<br>RICHARDS     | Porsche<br>911                   | 1:04:51<br>+04:34 |
| 5      | 18 | BENNET<br>CHEA       | Honda<br>Civic                   | 1:05:01<br>+04:44 |
| 6<br>0 | 56 | BEASLEY<br>BEASLEY   | Mitsubishi<br>Lancer Evo 9       | 1:05:25<br>+05:08 |
| 7      | 51 | PUMMER<br>ROBINS     | Lancia<br>Delta Integrale 16V HF | 1:06:12<br>+05:55 |
| 8      | 77 | STEPHEN<br>STEPHEN   | Ford<br>Focus                    | 1:07:35<br>+07:18 |
| °.     | 39 | ROBINSON             | Mitsubishi<br>Lancer Evo 7       | (-9) 1:11:10      |

#### WHAT'S NEXT ?

Next event is 22-25 October: Targa West. Targa Racing is the oldest form of Motorsport - check on Wikipedia for Coppa Di Florio. https://www.targawest.com.au/competitors/maps/

53

"We have not seen success for 5 years of learning, but in August 2020 we won the Targa 130 Class (for unmodified vehicles without roll cage) against a petrol field by 4.30min. 2nd to 6th were within 15 seconds of each other. Our aim now is to back this up with a win at Targa West in October." report Florian Popp.