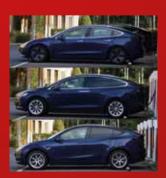

#### **TESLA MODEL Y SPOTTED IN WAVRE !**

In early September 2020, while charging at the Wavre Supercharged, our attention was caught upon arrival by the 'shape' of the Tesla Model charging. As we already saw Model Y at the US launch, it took a fraction of seconds to identify a Model Y !

Cherry on the pie, same color Model S and Y came later on at the same charging bay, enabling us to compare all three models for our greatest pleasure.

#### © Martin Gillet

These Models (in this case Model Y) are used by Tesla to 'put on miles' and test the car in real conditions across the European network. We were very pleased to chat with the cheerful Driver. The Model Y was from the early batch production, which has been greatly enhanced by now, when reading all comments on social media. Driving these Models around helps greatly the making and the updates planned or required by providing dedicated data and valuable information.

While posting these pictures through our social media channels, feedback was unanimous and cheerful : 'Everyone can hardly wait to welcome their Model Y order'. Order that will most likely be manufactured and delivered from the German Tesla Factory. To be continued.