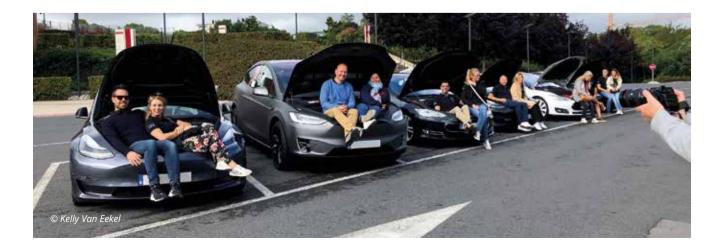

# CHAMPAGNE TOUR

The Champagne Tour has become an annual event that many members of the Tesla Owners Club Belgium look forward to – especially in these challenging times for travel. This year's Champagne Tour took place at the end of August. We spoke with some of the organisers and participants to find out more!

Text by Joana Pays - Martin Gillet - Pictures by respective Owners

"We began organising the annual Champagne Tours to show that range doesn't matter" explains Byron Soulopoulos, President of Tesla Owners Club Belgium. "You can drive from Belgium to the Champagne region without charging. The second, very good reason, is that we all like to go to nice restaurants and drink champagne. This is a gastronomical weekend with great food and fantastic champagne. It's a really popular event with our members, but due to the size of the restaurants we go to, we can only have a limited number of participants. This year, this was even more the case, as we had to slightly lower the number of people and to split the group into two, due to coronavirus precautions."