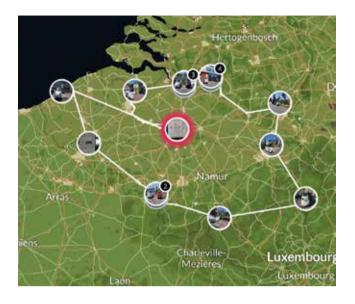

#### SUPERCHARGER NAMUR ADDITION TO TESLA NETWORK

Tesla network is constantly evolving and Belgium is not left on the side. Namur has seen a new Supercharger rising at the ACTIBEL Business Center in Suarlée, close by E42 freeway. Construction site has been very busy and in mid October we saw the next generation of Supercharger, namely v3, being in final assembly. No less than 15 stalls were spotted being assembled by skilled workers.

© Martin Gillet

© Zen Mobility - Jean RICHARD

Local Energy supplier ORES has already done the required connections and it is a matter of days before the Charging station goes online for the great comfort of all Owners (\*). 15

More pictures of Namur Supercharger https://tinyurl.com/TOCB202010SucNamur - Spotted wildlife https://tinyurl.com/202010SucNamurWildlife

While Supercharging, for Owners's convenience, Restaurant 'Le Félicien' (<u>www.lefelicien.be</u>) and common facilities are available onsite. Or will you fancy a walk in nearby fields where wildlife (Look Up !) can be spotted or have a spotting moment at Temploux's Airport ? Suit yourself.

We'd like to thank ACTIBEL for the warm onsite welcome.

© Martin Gillet

(\*) Important to Owners with earlier Models ! Namur Supercharger is a v3 which is the new norm. It also means that earlier Models equipped with T2 will not be able to charge with a v3 Supercharger. Hence Tesla is providing a "CCS retrofit" which can be ordered via your App. The price just went down as per Tesla's courtesy, to 299€ with working hours, adapter and VAT included.