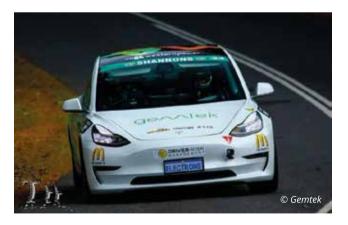

# **TARGA WEST CUP :** AUSSIE OWNERS WINNING THE FIRST TARGA 130 CUP IN AN ELECTRIC VEHICLE.

Interview by Martin Gillet - Text by Florian Popp Pictures : Gemtek

As you know, Tesla Owners Club is a big 'extended Family'. We would normally by this time of the year all meetup for our yearly conference. Sadly Covid made us change our plans.

"What a weekend. Jurgen and Helen Lunsmann have brought home the trophy, winning the first Targa 130 cup in an electric Vehicle.

| Pos    | No | Crew                 | Vehicle                          | Total<br>Gap 1st  |
|--------|----|----------------------|----------------------------------|-------------------|
| 1<br>0 | 24 | LUNSMANN<br>LUNSMANN | Tesla<br>3 Performance+          | 1:00:17<br>+      |
| 2<br>0 | 14 | EVANS<br>STUTT       | Mitsubishi<br>Lancer Evo 7       | 1:04:40<br>+04:23 |
| 3      | 38 | PANG<br>CHIN         | Honda<br>Civic                   | 1:04:41<br>+04:24 |
| 4      | 6  | HOWE<br>RICHARDS     | Porsche<br>911                   | 1:04:51<br>+04:34 |
| 5      | 18 | BENNET<br>CHEA       | Honda<br>Civic                   | 1:05:01<br>+04:44 |
| 6<br>0 | 56 | BEASLEY<br>BEASLEY   | Mitsubishi<br>Lancer Evo 9       | 1:05:25<br>+05:08 |
| 7      | 51 | PUMMER<br>ROBINS     | Lancia<br>Delta Integrale 16V HF | 1:06:12<br>+05:55 |
| 8      | 77 | STEPHEN<br>STEPHEN   | Ford<br>Focus                    | 1:07:35<br>+07:18 |
| °.     | 39 | ROBINSON             | Mitsubishi<br>Lancer Evo 7       | (-9) 1:11:10      |

#### WHAT'S NEXT ?

Next event is 22-25 October: Targa West. Targa Racing is the oldest form of Motorsport - check on Wikipedia for Coppa Di Florio. https://www.targawest.com.au/competitors/maps/

53

"We have not seen success for 5 years of learning, but in August 2020 we won the Targa 130 Class (for unmodified vehicles without roll cage) against a petrol field by 4.30min. 2nd to 6th were within 15 seconds of each other. Our aim now is to back this up with a win at Targa West in October." report Florian Popp.