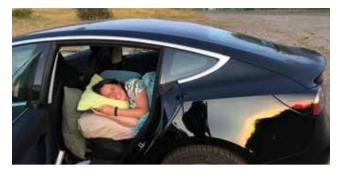

This summer Bram decided to transform his Model 3 into a camping space. "As we were going to collect our children from their own camping trip, my wife and I decided we would do a short camping trip of our own before we picked them up" says Bram.

"I have camping mode on my display screen and it was the first inspirations that led to the idea of doing this camping trip" says Bram. "With the virtual camping fire and temperature control it already makes quite a cosy atmosphere inside the Tesla. Getting the special sleeping cover, mattress and window covers was my son's idea. Of course, like many people, our travel plans changed this year. Originally we were planning to drive to Croatia and we will do that in the future, soon I hope. In the meantime, we decided to take a trip of a couple of days, to take the Tesla really into the nature and sleep comfortably in it. "

Bram's plan was to go 'wild' camping rather than to a campsite. "We wanted to find beautiful places, park, enjoy the view and sleep" says Bram. "The equipment that we bought to transform the Tesla made it nice and comfortable. For eating, we took plenty of snacks with us, we went out to restaurants to eat and when we came back we could sit and watch movies on Netflix. It was almost like a small hotel room. I am 190 tall and with my wife, it wasn't big, but it was definitely comfortable enough to sleep well in."

"On the first night we parked and slept next to a fortress called La Citadelle on a mountain near Givet. We drove to the top and we were all alone there, next to this historic building, enjoying a beautiful view all to ourselves."

The second night of the trip was more into nature, on the banks of the River Meuse. "We drove along the river to find a good spot and camped just two metres from the river's edge. Because our Tesla is four-wheel drive there were no worries about getting stuck. You could never have driven there in a camper. It was a wesome – we had the river flowing by and it was such a great open view."