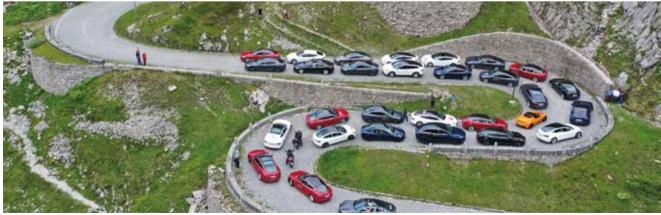

Summer was quite busy as we said, we reached out to our Swiss Friends who went for a climb among the beautiful Swiss scenery with quite a convoy. We reached out to Sacha, President of Tesla Owners Club Switzerland, to share their journey and Fantastic pictures.