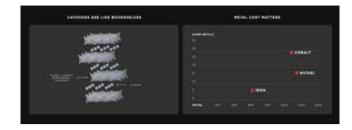

#### STEP 4 : CATHODE MATERIALS : THEY ARE LIKE 'BOOKSHELVES'

Tesla aims at High Nickel Cathode Development :

- Maximize nickel, remove cobalt
- Novel coatings & dopants
- 15% reduction in cathode \$/KWh

Tesla : "The Cathode Manufacturing process is a big target" :

Traditional Cathode process is cumbersome ("a bunch of stuff happens there") and not efficient in many ways.

Tesla aims at 'simplifying the whole process', including :

- -66% investment
- -76% process cost
- O waste water

Directly consuming nickel powder (sustainably mined/sources ores) simplifies metal (optimized) refining & recycling.

Tesla is planning to use the silicon in Nevada, which I quote 'has enough silicon to replace all US cars by Electric vehicles'.

Recycling elements key facts and figures :

Recycling resources is 10+ years delayed.

At end of step 4, Tesla raises the \$/KWh reduction to 49%.