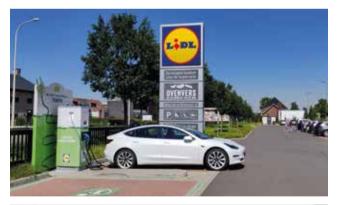

#### SUPERCHARGER-FREE EXPERIMENT WITH PHILIPPE VAN DER GUCHT

Philippe Van der Gucht is a self-confessed 'computer geek', who likes to develop software for a living and a hobby. He joined the Tesla community two years ago, with the purchase of a second hand Model S. He recently switched to a Model 3. "It's a much better city car, due to its smaller size and I have now driven 20,000 kilometres in it."

Philippe's passion for technology has carried over to electric vehicles. "I really like how electric mobility is evolving at a fast pace that is reminiscent of computer technology during recent decades." says Philippe. "I like being at the forefront of clean and quiet transportation with my Tesla. I like the ease of acceleration, the cutting edge software, the very nice UX/UI and of course the overall look!" Philippe's Tesla project this summer was to see how he would manage on a tour of Belgium without using the Tesla charger network. "The Lidl supermarket network was the most obvious" says Philippe. "They have quite a dense network of chargers in Flanders

#### © Bram Segers-Dom

and in Wallonia. With my Model 3 being a long range version, I seldom went below 50% charge."

During his two-day journey, Philippe drove 945 km without using Tesla chargers. "Everything went really smoothly, apart from one charging station that was too slow and another that was completely turned off – so I had to untwist the emergency button. There was also one time in Middlekerke where the charging map address was wrong, but that was because the shop had just moved to another street."

"The Lidl network is really reliable and I learned to take advantage of shopping while charging" says Philippe. "All my lunch money went to the Lidl shop! It was also great for impromptu meetings with other EV Users. I had an interesting talk with a French Zoe owner who seemed to be an important actor in his home country. You get to make some interesting contacts."

"The key takeaway from my trip is that a Belgium tour is very doable with any electric car, regardless if it's a Tesla or not. And of course cheap, as Lidl stations are free (for now) in Belgium."