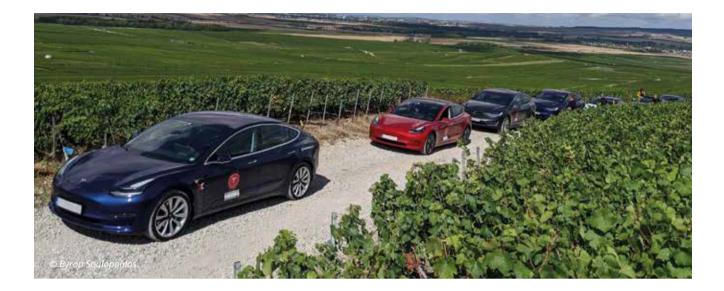

# CHAMPAGNE TOUR

The Champagne Tour has become an annual event that many members of the Tesla Owners Club Belgium look forward to – especially in these challenging times for travel. This year's Champagne Tour took place at the end of August. We spoke with some of the organisers and participants to find out more!

The weekend kicked off with a meet-up in Nivelles, before heading off to the city centre of Reims, roughly three hours away. The first event was a briefing and welcome glass of champagne at the trip's first hotel, the Novotel Reims Tinqueux. As has become the custom for the Champagne Tour, the first evening was at the Au Petit Comptoir restaurant, for dinner with nice wine and champagne. During the evening, participants were able to charge at one of the city's many charge stations. Following breakfast at the hotel the next morning, the group was split into two. "We drove through the countryside for a visit of champagne house of Mumm, where we took a tour of the vineyards and cellars" says Kelly Van Eekel, the Club's EVents Manager. "We then enjoyed an exclusive lunch at Mumm's Moulin de Verzenay, which is only open for special group visits. A chef prepared a gourmet lunch for us and each of the four courses was accompanied by a different champagne from Mumm's special reserve cellar. It's in a really beautiful location, on a hill, looking over all the vineyards. After this leisurely lunch, all the participants had free time to visit the area."