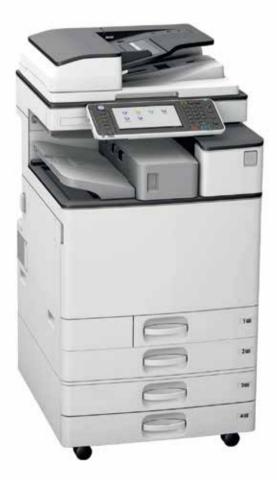

## C250i / C300i

# INTELLIGENT . SMART . INTUITIVE

- Multifunctional A4/A3/srA3
- B&W and colorlaser 25/30 ppm
- Network printer mac&pc
- Networkscanner 100 ppm
- Rectoverso feeder 100 pages
- Scan to email/file/pdf
- Tablet screen with scrolling
- Paper supply up to 3500 pages
- Bypass 100p for paper up to 300 g
- Banner printing 120 cm
- Mobile printing access
- Green technology

69,- € / month ex. VAT renting all in !! COLORPRINTS 0,045 € all B&W prints free !\*