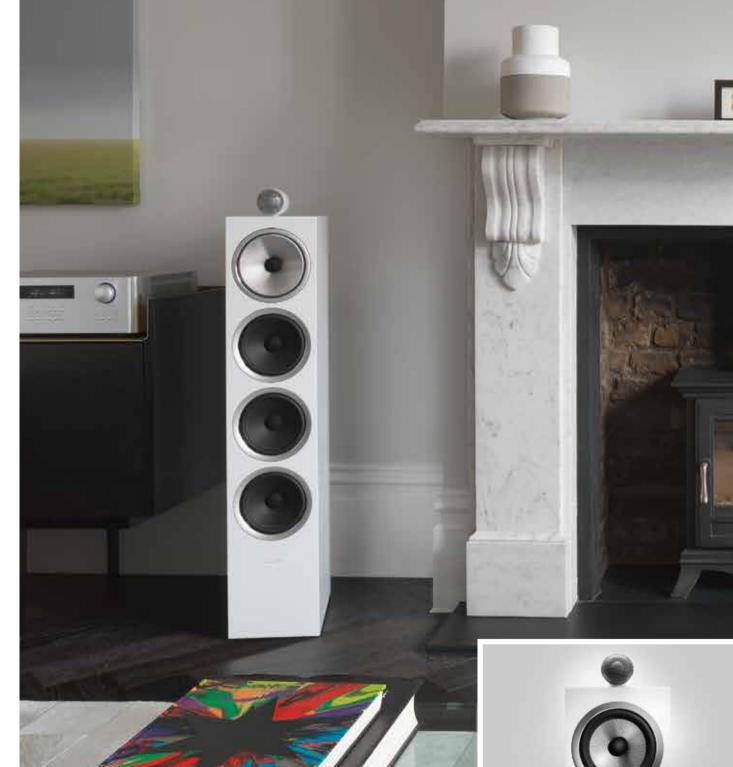

# **Studio sound comes home**

Ontstaan vanuit onze veel bekroonde CM Series. De nieuwe 700 Series zijn de beste luidsprekers die wij ooit in zijn klasse hebben gemaakt. Deze lijn combineert 800 Series Diamond technologieën van studiokwaliteit met speciaal voor deze lijn gebouwde innovaties om home audio naar ongekende hoogte te tillen. En dit allemaal uit mooi ontworpen luidsprekers die perfect in een woonomgeving passen. De nieuwe 700 Series. Geïnspireerd op opnamestudio's. Gemaakt voor de woonkamer.

# Bowers & Wilkins

bowers-wilkins.nl/700series