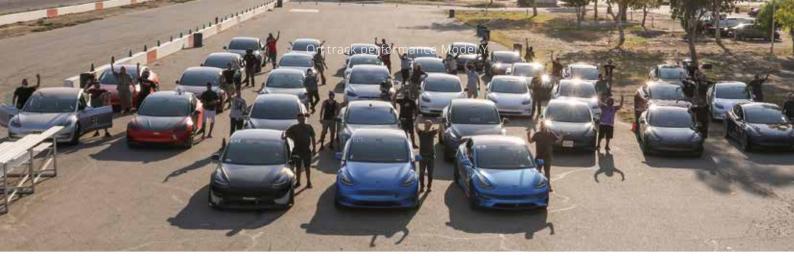

#### **MODEL Y ON TRACK**

The Unplugged Performance team has also been racing upgraded Model Ys at some of the most important raceways, including Buttonwillow, Laguna Seca and the Nurburgring. "The Model Y that I drive every day is one that we have taken to multiple track events" says Ben. "At Buttonwillow and Laguna Seca we have set lap records with this car for the fastest SUV. The previous lap record at Laguna Seca was with a Lamborghini Urus. I drive this same SUV every day that slays Lamborghinis. In fact, the night before races, I even sleep in this car at the track the night before these races. I use it for camping, daily driving and at the track!". You can see the see the lap time and driver feedback of from the Model Y undergoing testing at Buttonwillow Raceway here. Driver: Joshua Allan Video by: Taylor Brodsky" Source https://www.facebook.com/ watch/?ref=saved&v=288611125879098

#### **MODEL 3 AT LAGUNA SECA**

"We are continually breaking lap records with our cars" says Ben. "Our biggest motivation is to educate car enthusiasts currently driving ICE cars. They frequently come up to us at the track to ask us questions after seeing fast lap times from these mysteriously quiet cars. At Laguna Seca, at least five Porsche owners were talking to us about what modifications we had done and how much it had cost. We were running faster than some of their race-prepped Porsche 911 GT3 Cup cars in a Tesla Model 3 with four doors, two trunks, no gasoline and autopilot."