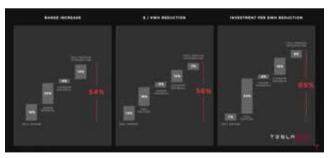

#### THE MASTER PLAN

The Master Plan consists of simpler Manufacturing, fewer parts and up to 5 times reduction in electrical path. It triggered some immediate thinking to the other Company Mr Musk is running : Space X. It reminded me of a quote attributed to John Glenn 'I felt exactly how you would feel if you were getting ready to launch and knew you were sitting on top of 2 million parts — all built by the lowest bidder on a government contract.' It made me smile as I felt I understood for a minute what we are all trying to do in our business career : 'simplify things'. How to get there ? What is the recipe ? Well, the 'magic' could be described in 5 steps.

#### **STEP 1 : THE BATTERY CELL**

Tesla Electric cars have already proven that 'the simplified engine' is a key to success compared to internal combustion engine which are much more technical and require way more maintenance attention. 41

It is precisely when Elon Musk introduced on stage the brand new concept known as '4680' which is depicting the new battery cell concept : 46mm x 80mm. With specifications enforcing 5 times more energy, a range boosted by no less than 16% and 6 times more power.

Elon Musk targets a 50% cut in battery cell pricing.

At the end of step 1, Tesla marks 14% \$/KWh reduction.

#### **STEP 2 : CELL FACTORY**

The ongoing innovation never stops. Although always secretive, Tesla revealed during the presentation that they inspired themselves from the printing and bottling techniques in order to optimize their cells and its production manufacturing. The process is quite long and complex, going from electrode to winding, assembly and formation. The electrode wet process is far from optimal and involves lots of steps and material transition from 'coat and dry' including solvent recovery. Tesla claims to have nailed a viable technical solution bringing the 'powder into film' without disruption; read at 'high-speed continuous motion assembly'.

For example : 1 assembly line, 20 GWh, 7 times line output. Costs reductions are also enforced at the level of Tesla Power

Electronics : -86% formation investment and -75% formation footprint.

Goal for 2022 is 100 GWh and ... 3 TWh by 2030.

At the end of step 2, Tesla raises the \$/KWh reduction to 32%.

#### **STEP 3 : ANODE MATERIALS**

What if. What if we could use one of the most abundant resources on the planet ? Do we hear silicon ? "Silicon is Awesome and Inexpensive" reports Elon Musk. It is the most abundant element in earth's crust after oxygen. It stores 9 times more lithium than graphite. As depicted in the picture hereunder, the challenge resides in the volume extension. Tesla Claims that current approaches to silicon are highly engineered expensive materials. Hence reason why Tesla is designing for expansion and use raw silicon to increase the range by 20%.

At the end of step 3, Tesla raises the \$/KWh reduction to 37%.

#### STEP 4 : CATHODE MATERIALS : THEY ARE LIKE 'BOOKSHELVES'

Tesla aims at High Nickel Cathode Development :

- Maximize nickel, remove cobalt
- Novel coatings & dopants
- 15% reduction in cathode \$/KWh

Tesla : "The Cathode Manufacturing process is a big target" :

Traditional Cathode process is cumbersome ("a bunch of stuff happens there") and not efficient in many ways.

Tesla aims at 'simplifying the whole process', including :

- -66% investment
- -76% process cost
- O waste water

Directly consuming nickel powder (sustainably mined/sources ores) simplifies metal (optimized) refining & recycling.

Tesla is planning to use the silicon in Nevada, which I quote 'has enough silicon to replace all US cars by Electric vehicles'.

Recycling elements key facts and figures :

Recycling resources is 10+ years delayed.

At end of step 4, Tesla raises the \$/KWh reduction to 49%.

#### **STEP 5 : CELL VEHICULE INTEGRATION**

Economy of scale : example of Model Y Giga casting : 40% read underbody cost savings and -79% parts per car. Giga casting innovations (illustration)

46

Structural fuel tanks improve mass and range (inspired by aviation and wings).

Revolution in body and battery engineering (illustration) : simpler, smaller, integration battery along with body factory of the future. This leads to 55% reduction in investment per GWh and 35% in floor space.

At end of step 5, Tesla raises the \$/KWh reduction to 56%. Tesla is stacking up the benefits of their vertical integration to let to a new trajectory.