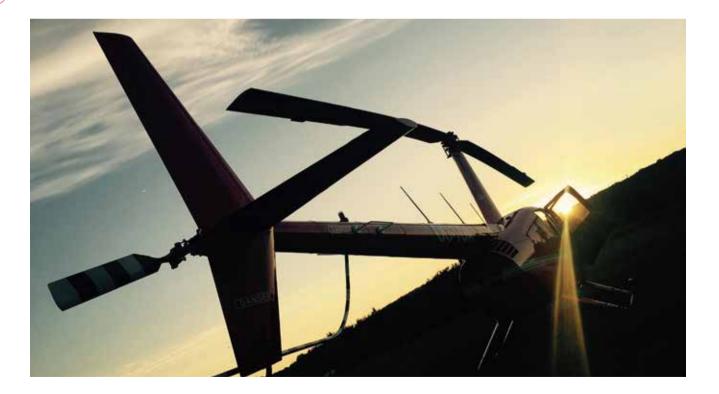

© Unplugged Performance

36

Pikes Peak is a challenging Environment which provides Joy and Excitement but sometimes also 'hiccups'. Unplugged Performance went through it all. Thanks to Amazing Team Work & Passion, Team was able to bring back the car on 'track' for our greatest satisfaction. Well done Unplugged Performance Team'. Bravo.'

Unfortunately, during one of the practice sessions a few days before the race, the Tesla crashed. The driver escaped unharmed, but the car was completely destroyed. "We had just achieved a record qualifying time, 36 seconds faster than the next car in our group. The pilot, Randy Pobst, hit a massive bump in the road, lost control and couldn't save the car. It was literally a micro-second of error, first run of the early morning and with cold tyres. A foot or two more to one side and it would have been a lot worse. This particular corner, known as the Bottomless Pit, is notorious for crashes. If you go off the road here, you'll go right down the side of the mountain – and you are done. Randy was very lucky not to go off the side. The car, however, was destroyed, front and back. The frame was twisted

#### © Unplugged Performance

and the drive unit and suspension were destroyed both front and back. Suddenly we went from being in a position with the fastest car, to having a car that was totalled – and it was a brand new car."