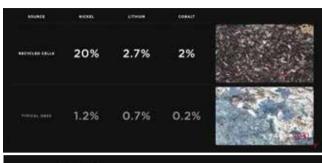

#### **STEP 3 : ANODE MATERIALS**

What if. What if we could use one of the most abundant resources on the planet ? Do we hear silicon ? "Silicon is Awesome and Inexpensive" reports Elon Musk. It is the most abundant element in earth's crust after oxygen. It stores 9 times more lithium than graphite. As depicted in the picture hereunder, the challenge resides in the volume extension. Tesla Claims that current approaches to silicon are highly engineered expensive materials. Hence reason why Tesla is designing for expansion and use raw silicon to increase the range by 20%.

#### STEP 4 : CATHODE MATERIALS : THEY ARE LIKE 'BOOKSHELVES'

Tesla aims at High Nickel Cathode Development :

- Maximize nickel, remove cobalt
- Novel coatings & dopants
- 15% reduction in cathode \$/KWh

- -66% investment
- -76% process cost
- O waste water

Directly consuming nickel powder (sustainably mined/sources ores) simplifies metal (optimized) refining & recycling.

Tesla is planning to use the silicon in Nevada, which I quote 'has enough silicon to replace all US cars by Electric vehicles'.

Recycling elements key facts and figures :

Recycling resources is 10+ years delayed.

At end of step 4, Tesla raises the \$/KWh reduction to 49%.