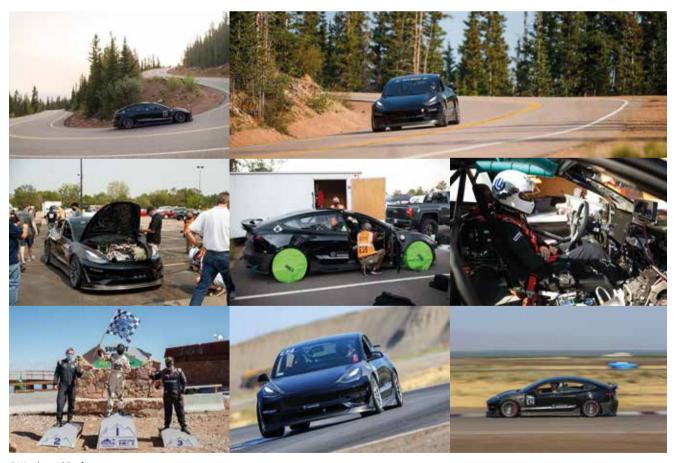

# **TESLA ON TRACK** WITH UNPLUGGED PERFORMANCE

When Ben Schaffer and his partner founded Unplugged Performance seven years ago, their mission was to show all car enthusiasts how exciting electric cars can be, particularly on track. Ben spoke with Supercharged to tell us more about this mission and recent victories at the three most challenging raceways in the US – Buttonwillow, Laguna Seca and Pikes Peak.

#### **CREATING THE FIRST TESLA TRACK EVENTS**

Ben and his company Unplugged Performance then started to develop tuning parts for Telsas and taking them to car events where they hadn't yet been seen. They then created the first track day events for Tesla Corsa, with the continual goal of getting traditional car enthusiasts to consider Teslas as a potential car. "We want all Tesla owners to be able to enjoy their cars on track, even if they are standard Teslas that haven't been modified" says Ben. "Our belief is that the more people who see Teslas achieving fast times on track, the better. If Tesla owners are going fast and having fun, then we are confident that more people will want to join the excitement and buy Tesla vehicles. This is our mission."

#### **MAKING TESLA EVEN FASTER**

"A good example of the kind of work we are doing at Unplugged Performance is the black Model 3 we took to Laguna Seca, one of the most famous tracks in the US" says Ben. "We took a factory Model 3 and modified it to unexpectedly break the record (at the time) of the legendary Tri-Motor Plaid Model S that Tesla sent to the

© Unplugged Performance

Nurburgring. The modifications were equivalent of their Ascension R complete car program package of upgrades, which includes a comprehensive series of upgrades to the car's handling, braking and aerodynamics. Overall, we made it lighter and more efficient, with the result being that our Model 3 with only 450 HP is faster than cars with over a 1000 HP." See it here https://www.youtube.com/watch?v=Wo9KISnpirM

#### PIKES PEAK – THE MOST DANGEROUS CAR EVENT IN THE WORLD

This summer Unplugged Performance took a modified Model 3 to the Pikes Peak International Hill Climb, known by many as the most dangerous car event in the world. Severe crashes are not unusual and due to the sheer cliff drops in places, can sometimes be fatal.

#### DRAMA AT PIKES PEAK MEANS BACK TO SQUARE ONE

"Our goal with Pikes Peak this year was to complete the hill climb in less than 10 minutes" says Ben. "Despite the road's poor conditions, Pikes Peak is well suited for Teslas because of its high altitude. Traditional combustion engines lose power at this height, but electric vehicles are not affected so we were in with a good chance of breaking the legendary 10 minute barrier."

Unfortunately, during one of the practice sessions a few days before the race, the Tesla crashed. The driver escaped unharmed, but the car was completely destroyed. "We had just achieved a record qualifying time, 36 seconds faster than the next car in our group. The pilot, Randy Pobst, hit a massive bump in the road, lost control and couldn't save the car. It was literally a micro-second of error, first run of the early morning and with cold tyres. A foot or two more to one side and it would have been a lot worse. This particular corner, known as the Bottomless Pit, is notorious for crashes. If you go off the road here, you'll go right down the side of the mountain – and you are done. Randy was very lucky not to go off the side. The car, however, was destroyed, front and back. The frame was twisted

#### **BACK IN THE RACE AGAINST ALL ODDS**

The amazing part of this story, is how through determination and dedication, Ben and the Unplugged Performance team were able to repair the Model 3 in time for the race just 48 hours later. Despite all of this, the team managed to win second place in its class, just 2 seconds behind the lead car, which was also a Tesla Model 3. Amazingly the car still nearly won first place on race day in limp mode, as the car had an unforeseen battery pack problem that restricted the car from putting out more than 250hp throughout the 11 minute run.

#### **MODEL Y ON TRACK**

The Unplugged Performance team has also been racing upgraded Model Ys at some of the most important raceways, including Buttonwillow, Laguna Seca and the Nurburgring. "The Model Y that I drive every day is one that we have taken to multiple track events" says Ben. "At Buttonwillow and Laguna Seca we have set lap records with this car for the fastest SUV. The previous lap record at Laguna Seca was with a Lamborghini Urus. I drive this same SUV every day that slays Lamborghinis. In fact, the night before races, I even sleep in this car at the track the night before these races. I use it for camping, daily driving and at the track!". You can see the see the lap time and driver feedback of from the Model Y undergoing testing at Buttonwillow Raceway here. Driver: Joshua Allan Video by: Taylor Brodsky" Source https://www.facebook.com/ watch/?ref=saved&v=288611125879098

#### **MODEL 3 AT LAGUNA SECA**

"We are continually breaking lap records with our cars" says Ben. "Our biggest motivation is to educate car enthusiasts currently driving ICE cars. They frequently come up to us at the track to ask us questions after seeing fast lap times from these mysteriously quiet cars. At Laguna Seca, at least five Porsche owners were talking to us about what modifications we had done and how much it had cost. We were running faster than some of their race-prepped Porsche 911 GT3 Cup cars in a Tesla Model 3 with four doors, two trunks, no gasoline and autopilot."