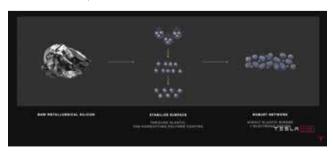

#### **STEP 1 : THE BATTERY CELL**

Tesla Electric cars have already proven that 'the simplified engine' is a key to success compared to internal combustion engine which are much more technical and require way more maintenance attention. 41

It is precisely when Elon Musk introduced on stage the brand new concept known as '4680' which is depicting the new battery cell concept : 46mm x 80mm. With specifications enforcing 5 times more energy, a range boosted by no less than 16% and 6 times more power.

Elon Musk targets a 50% cut in battery cell pricing.

At the end of step 1, Tesla marks 14% \$/KWh reduction.