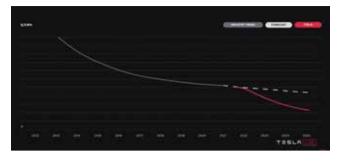

#### THE MASTER PLAN

The Master Plan consists of simpler Manufacturing, fewer parts and up to 5 times reduction in electrical path. It triggered some immediate thinking to the other Company Mr Musk is running : Space X. It reminded me of a quote attributed to John Glenn 'I felt exactly how you would feel if you were getting ready to launch and knew you were sitting on top of 2 million parts — all built by the lowest bidder on a government contract.' It made me smile as I felt I understood for a minute what we are all trying to do in our business career : 'simplify things'. How to get there ? What is the recipe ? Well, the 'magic' could be described in 5 steps.

At end of step 5, Tesla raises the \$/KWh reduction to 56%. Tesla is stacking up the benefits of their vertical integration to let to a new trajectory.

#### CONCLUSION

In conclusion, the rather technical presentation but still understandable facts and figures presented by Elon Musk and his Team are providing a confirmation of Tesla's leadership, proactiveness and willingness to operate and 'run better'. Elon Musk confirmed once more that he is more than keen to be in full control of the processes. Tesla presented and revealed several advances at various stages of battery design and manufacturing, from the design of cells, to the production lines, the use of silicone, the manufacturing of the cathode and the metals used, and on the integration into the cars itself. Tesla understood ahead of time the main importance of producing their own batteries cells.

#### ALL THIS SHOULD ULTIMATELY MAKE IT POSSIBLE TO REDUCE THE PRODUCTION COST OF A KILOWATT HOUR BY 56%.

It goes without saying that the technical challenges currently faced and ahead of time are still enormous. For example, the cost of vehicle production should be divided by 50%. Also targeting the cost reduction of batteries production.